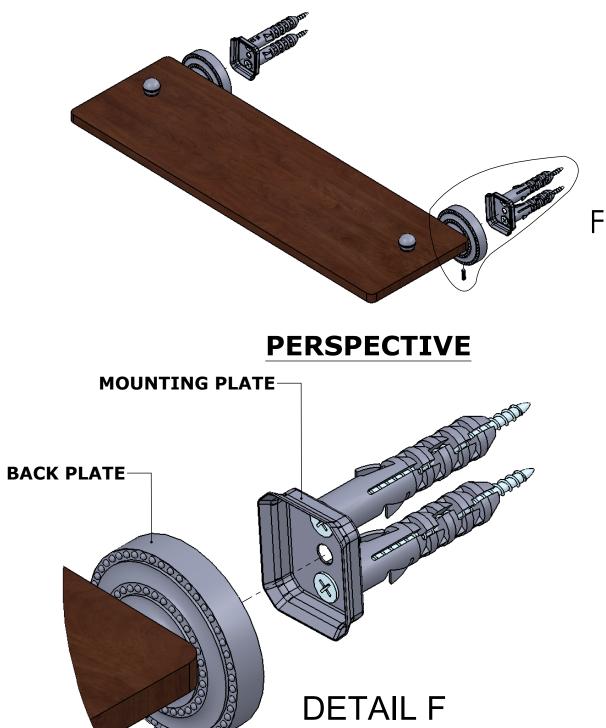

## DT-1-16-IRW

LLIED BRASS

INC

Step 2: Attach Bracket to Mounting Plate.

Place bracket on mounting plate and secure by tightening set screw as shown below.

No portion of this document or any artwork contained herein should reproduced in any way without the written conset of ALLIED BRASS INC.