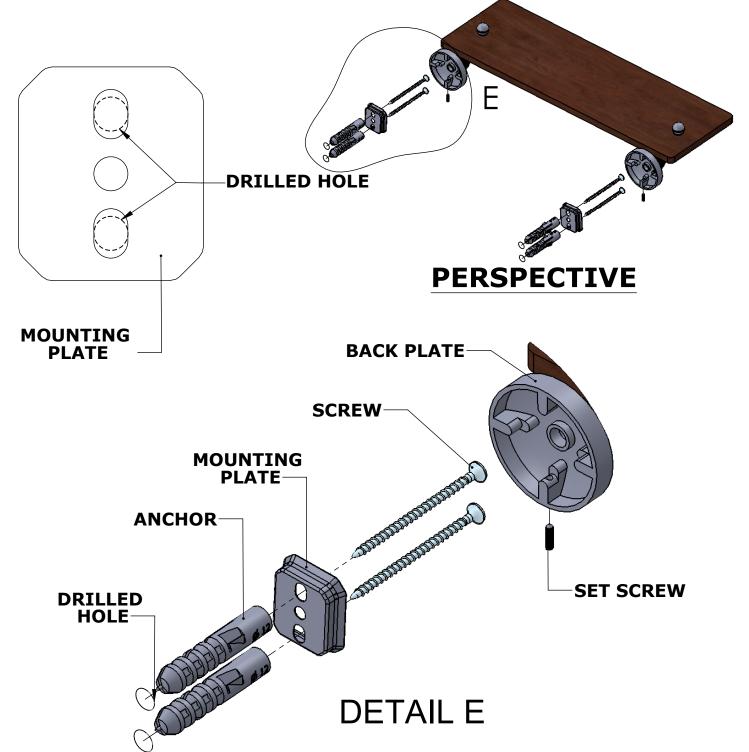

## DT-1-16-IRW

LLIED //RASS

INC

**Step 1:** Drill holes in Wall for screw anchors and attach Mounting Plate to Wall

Determine your desired location for installation and make a mark for the location of the mounting plate. Remove mounting plate from backplate by loosening set screw in backplate as pictured below. Place center hole of mounting plate over mark made above. Make 2 marks where mounting screws will be placed as shown below. Drill hole at each of the marks. (You may substitute other style mounting anchors or screws if desired). Place anchors into the holes made. Place mounting plate over holes and secure to mounting surface using screws as shown below.